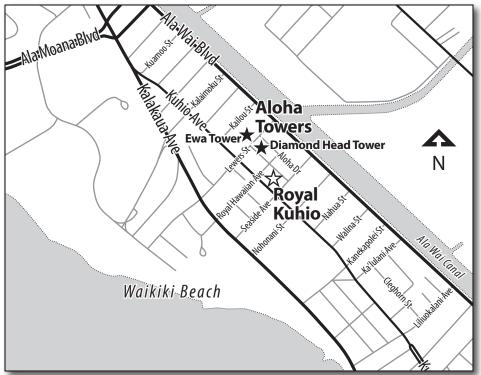

# Honolulu, Oahu, HI

Check-in Address: Royal Kuhio Resort, 2240 Kuhio Ave, Unit 104 | Honolulu, HI 96815 | USA
Diamond Head Tower | 2215 Aloha Drive | Honolulu, HI 96815 | USA

Ewa Tower | 430 Lewers Street | Honolulu, HI 96815 | USA

#### Off-site Check-in Location\*:

You must check-in at **Royal Kuhio** to obtain your key fob and parking assignment.

Royal Kuhio 2240 Kuhio Ave, Unit 104 Honolulu, HI 96815

# From the Honolulu Airport to the Check-in office at Royal Kuhio Resort

- Turn right from the airport onto Nimitz Hwy., which turns into Ala Moana Blvd., traveling approximately 9 miles.
- Turn right onto Kalakaua Ave. for one block.
- Kuhio Ave. veers left off Kalakaua Ave. Royal Kuhio's main entrance is on Kuhio Ave.
- Upon arriving, parking is permitted at the front entrance to Royal Kuhio on Kuhio Ave. for registration.

## From Royal Kuhio Resort to Aloha Towers

 Turn right out of front entrance onto Kuhio Ave.

- Turn right onto Lewers St. The Ewa Tower at 430 Lewers St. will be on your left. The parking entrance is on the left.
- The Diamond Head Tower is across the street on corner of Lewers St. and Aloha Dr. at 2215 Aloha Dr.