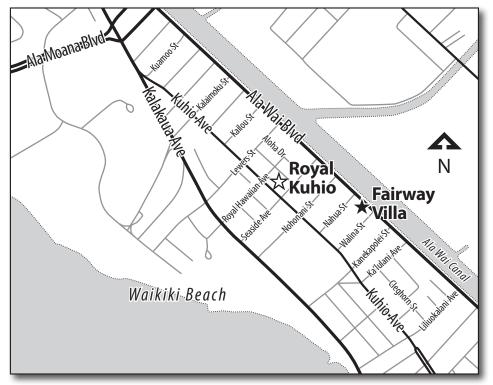

#### Off-site Check-in Location

The check-in office is located 1/4 mile from The Fairway Villa Resort at: 2240 Kuhio Ave, Unit 104 Honolulu, HI 96815

## Off-site Check-in Location:

Royal Kuhio 2240 Kuhio Ave, Unit 104 Honolulu, HI 96815

# Location

Fairway Villa is an urban highrise located three (3) blocks from Waikiki Beach.

# From the Honolulu Airport to the Check-in office at Royal Kuhio Resort

- Turn right from the airport onto Nimitz Hwy., which turns into Ala Moana Blvd., traveling approximately 9 miles.
- Turn right on to Kalakaua Ave. for one block.
- Kuhio Ave. veers left off Kalakaua Ave. Royal Kuhio's main entrance is on Kuhio Ave.
- Upon arriving, parking is permitted at the front entrance to Royal Kuhio on Kuhio Ave. for registration.
- Driving and parking instructions to Fairway Villa will be given at check-in.