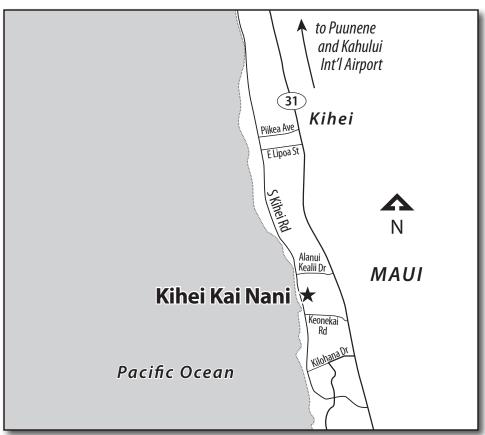

#### Location

Kihei Kai Nani is conveniently located in the heart of Kihei. The renown Kama'ole Beach Park II is located across the street.

## From the Kahului Airport

- Take Highway 380. At the sixth set of traffic lights, turn left toward Puunene.
- Continue onto Mokulele Highway 31 toward Kihei and follow it as it turns into Piilani Highway 31.
- Continue on Piilani Highway 31 to Alanui Ke Alii Road and turn right.
- Take Alanui Ke Alii Road to S. Kihei Road and turn left.
- The resort entrance is opposite Kama'ole Beach Park II.